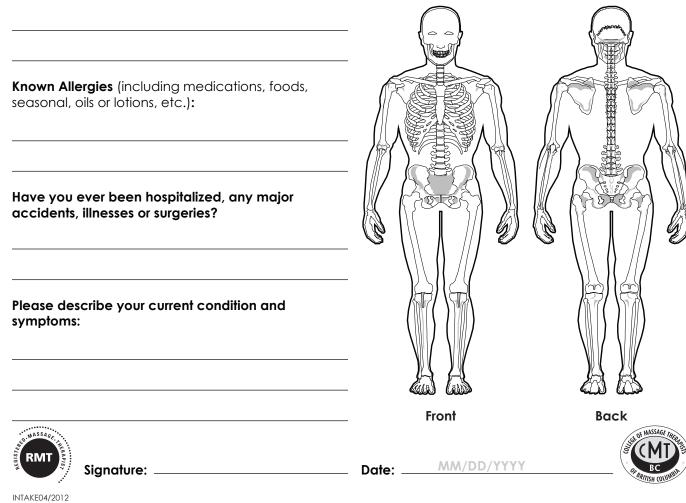

## Please list any medications you are currently Please indicate problem areas: taking.